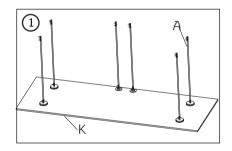

## Installation

Please refer to the figures in the process.

Fig ①. Open the box and take out the 6 pieces of Long bolts (A) as well as Top glass panels(K). Put the base glass panel onto some flat floor, note the surface with bolt holes up. Then put the tip of the bolt into the holes.